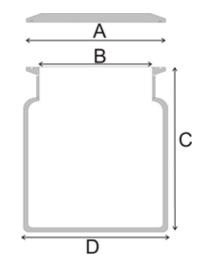

## 3. Product Information:

| Description:                               | Stainless Bottle 250 ml                          |                                                                                                                |
|--------------------------------------------|--------------------------------------------------|----------------------------------------------------------------------------------------------------------------|
| Material of Construction:                  | Body:<br>Lid:<br>Clamp:<br>Gasket:               | 316L stainless steel<br>316L stainless steel<br>304 stainless steel<br>Silicone (conforms to FDA CFR 177.2600) |
| Method of Construction:                    | Crevice free                                     | e, all interior welds ground and polished                                                                      |
| Surface Finish:                            | Better than 0.5 microns Ra                       |                                                                                                                |
| Nominal Volume:                            | 250ml                                            |                                                                                                                |
| Brimful Volume:                            | 380ml                                            |                                                                                                                |
| Dimensions:                                | A = 64 mm<br>B = 48 mm<br>C = 97 mm<br>D = 83 mm |                                                                                                                |
| Nominal Weight (body, lid, clamp & gasket) | : 710 g                                          |                                                                                                                |
| Recommended Storage Conditions:            | Dry and am                                       | bient temperature                                                                                              |
| BSE/TSE statement:                         | All polishing of vegetable                       | g compounds used in the manufacture of this scoop are e origin                                                 |