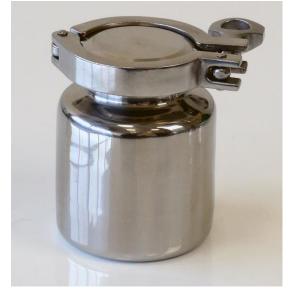

Specification Sheet Specification Number: A836-250

Specification Number: Revision: Date Issued: **A836-250** 03 23-Feb-21

1. Part Number:

A836-250

2. Photograph:

## 3. Product Information:

| Description:                               | Stainless Bottle 250 ml                          |                                                                                                                |
|--------------------------------------------|--------------------------------------------------|----------------------------------------------------------------------------------------------------------------|
| Material of Construction:                  | Body:<br>Lid:<br>Clamp:<br>Gasket:               | 316L stainless steel<br>316L stainless steel<br>304 stainless steel<br>Silicone (conforms to FDA CFR 177.2600) |
| Method of Construction:                    | Crevice free                                     | e, all interior welds ground and polished                                                                      |
| Surface Finish:                            | Better than 0.5 microns Ra                       |                                                                                                                |
| Nominal Volume:                            | 250ml                                            |                                                                                                                |
| Brimful Volume:                            | 380ml                                            |                                                                                                                |
| Dimensions:                                | A = 64 mm<br>B = 48 mm<br>C = 97 mm<br>D = 83 mm |                                                                                                                |
| Nominal Weight (body, lid, clamp & gasket) | : 710 g                                          |                                                                                                                |
| Recommended Storage Conditions:            | Dry and am                                       | bient temperature                                                                                              |
| BSE/TSE statement:                         | All polishing of vegetable                       | g compounds used in the manufacture of this scoop are e origin                                                 |